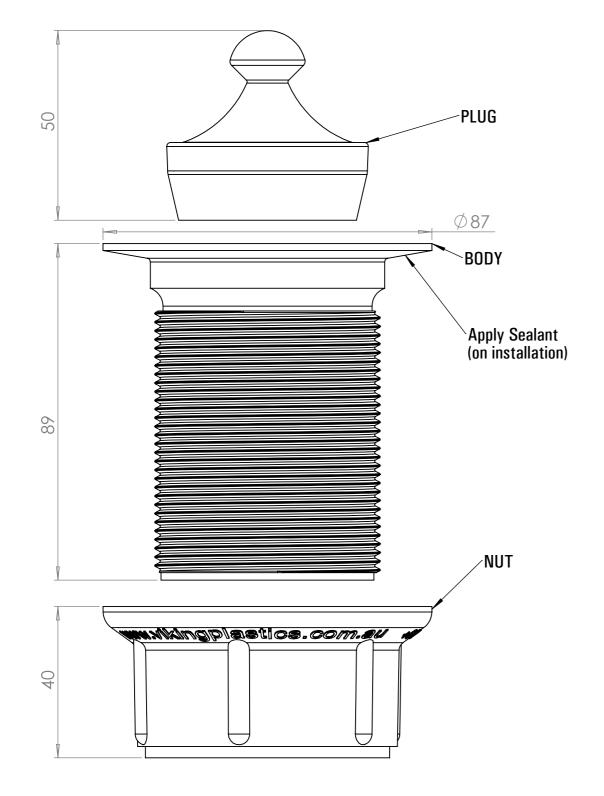

## NOTE:

- For general purpose use with acid, solvents and other aggressive chemicals.
- Injection moulded polypropylene (PP) in colours black, white & grey.
- To be installed in accordance with AS/NZS 3500.2.
- DN 50 loose nut union connection (fits standard 50mm trap).
- On installation, apply sealant under body flange. Sealant should be appropriate for the intended application.