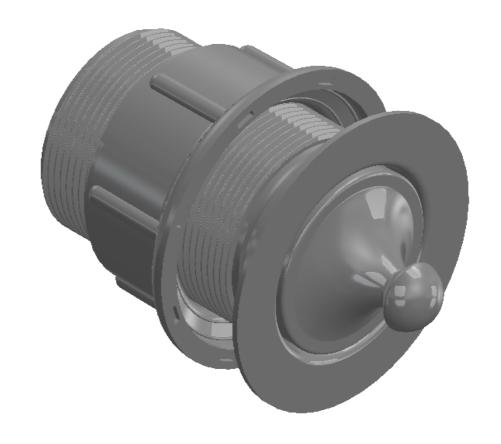

## NOTE:

- For general purpose use with acid, solvents and other aggressive chemicals.
- Injection moulded polypropylene (PP) in colours black, white & grey.
- To be installed in accordance with AS/NZS 3500.2.
- DN 50 loose nut union connection (fits standard 50mm trap).
- On installation, apply sealant under body flange. Sealant should be appropriate for the intended application.